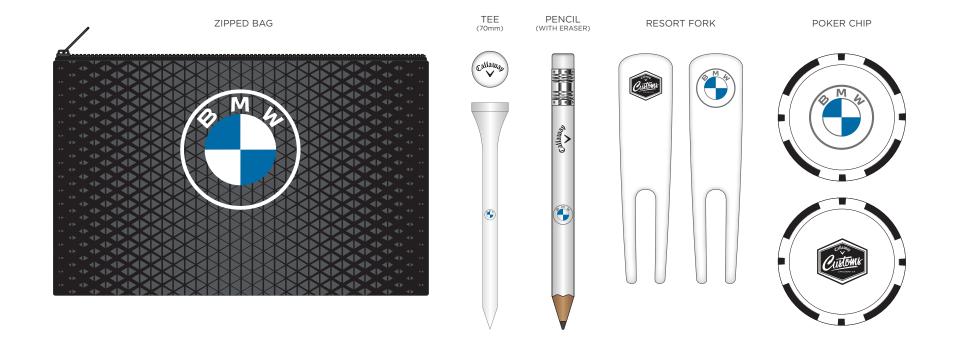

### **VENUE BRANDING**



#### **VENUE BRANDING**









2M PULL UP BANNER



PIN FLAG



**CUP INSERT** 



2M HORIZONTAL BANNER

#### **VENUE BRANDING**









## **ARRIVAL GIFTS**













VALUABLES & SHOE BAGS







BLADE & MID BLADE PUTTER COVER



MALLET PUTTER COVER



ALIGNMENT AID COVER & AIDS



SCORECARD HOLDER



THERMAL MUG





IBOX PLUS IBOX X





















MISSION COIN MARKER



MISSION CAP CLIP & MARKER



MISSION DIVOT TOOL



MISSION MARKER 1.1





BAG TAG (ROUND)



BAG TAG (ROUND)











CALLAWAY FRONT CRESTED CAP





# **PLAYING GIFTS**





3 BALL SLEEVE







### 1st TEE ZIPPED BAG







OPTI FIT GLOVE





# **PRIZE TABLE**





ORG 14 CART BAG CHEV STAND BAG

### **CLUBHOUSE TRAVEL ACCESSORIES**















TRAVEL COVER