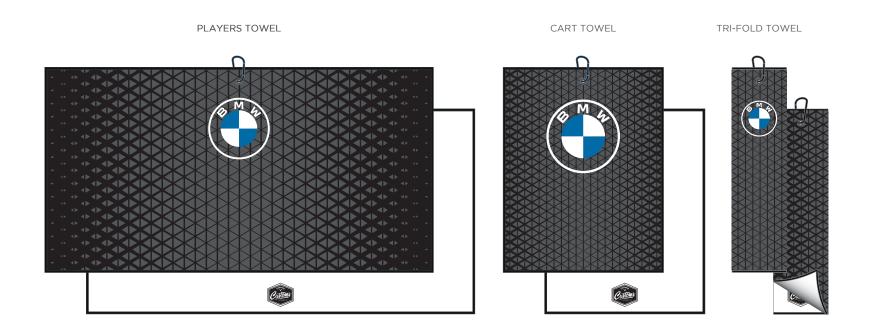

### **VENUE BRANDING**



#### **VENUE BRANDING**









2M PULL UP BANNER



PIN FLAG



**CUP INSERT** 



2M HORIZONTAL BANNER

#### **VENUE BRANDING**









## **ARRIVAL GIFTS**













VALUABLES & SHOE BAGS







BLADE & MID BLADE PUTTER COVER



MALLET PUTTER COVER



ALIGNMENT AID COVER & AIDS



SCORECARD HOLDER



THERMAL MUG





IBOX PLUS IBOX X





















MISSION COIN MARKER



MISSION CAP CLIP & MARKER



MISSION DIVOT TOOL



MISSION MARKER 1.1





BAG TAG (ROUND)



BAG TAG (ROUND)











CALLAWAY FRONT CRESTED CAP





# **PLAYING GIFTS**





3 BALL SLEEVE







### 1st TEE ZIPPED BAG







OPTI FIT GLOVE





# **PRIZE TABLE**





ORG 14 CART BAG CHEV STAND BAG

### **CLUBHOUSE TRAVEL ACCESSORIES**















TRAVEL COVER