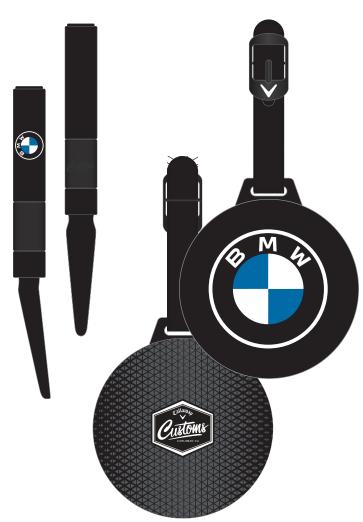

MISSION COIN MARKER

MISSION CAP CLIP & MARKER

MISSION DIVOT TOOL

MISSION MARKER 1.1

BAG TAG (ROUND)

BAG TAG (ROUND)

CALLAWAY FRONT CRESTED CAP