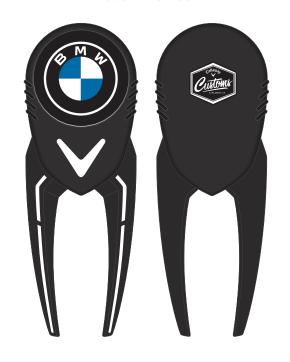

MISSION COIN MARKER

MISSION CAP CLIP & MARKER

MISSION DIVOT TOOL

MISSION MARKER 1.1

BAG TAG (ROUND)

BAG TAG (ROUND)

CALLAWAY FRONT CRESTED CAP