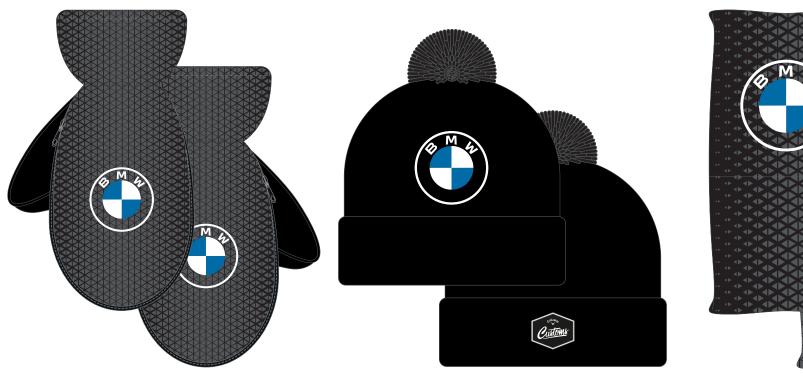

### **VENUE BRANDING**



#### **VENUE BRANDING**









2M PULL UP BANNER



PIN FLAG



**CUP INSERT** 



2M HORIZONTAL BANNER

#### **VENUE BRANDING**









## **ARRIVAL GIFTS**













VALUABLES & SHOE BAGS







BLADE & MID BLADE PUTTER COVER



MALLET PUTTER COVER



ALIGNMENT AID COVER & AIDS



SCORECARD HOLDER



THERMAL MUG





IBOX PLUS IBOX X





















MISSION COIN MARKER



MISSION CAP CLIP & MARKER



MISSION DIVOT TOOL



MISSION MARKER 1.1





BAG TAG (ROUND)



BAG TAG (ROUND)











CALLAWAY FRONT CRESTED CAP





# **PLAYING GIFTS**





3 BALL SLEEVE







### 1st TEE ZIPPED BAG







OPTI FIT GLOVE





# **PRIZE TABLE**





ORG 14 CART BAG CHEV STAND BAG

### **CLUBHOUSE TRAVEL ACCESSORIES**















TRAVEL COVER