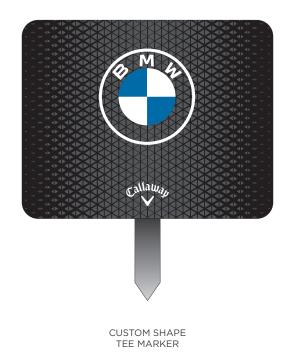

### **VENUE BRANDING**

#### **VENUE BRANDING**

2M PULL UP BANNER

PIN FLAG

**CUP INSERT** 

2M HORIZONTAL BANNER

#### **VENUE BRANDING**