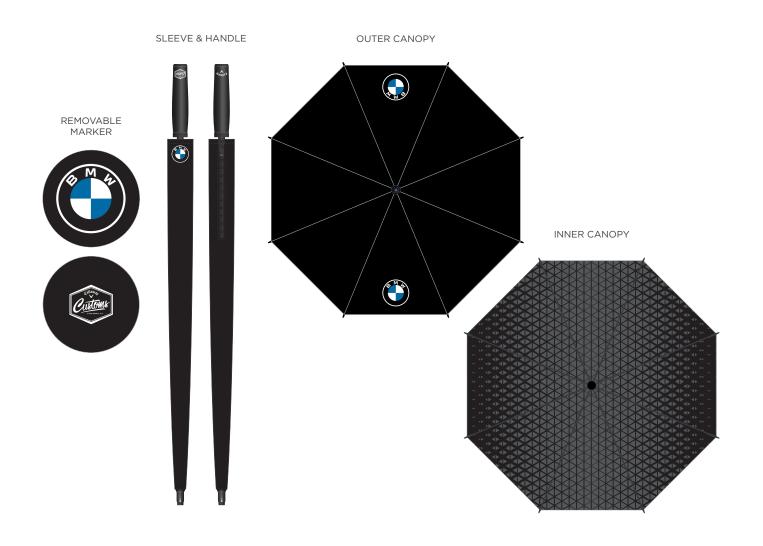

### **VENUE BRANDING**



#### **VENUE BRANDING**









2M PULL UP BANNER



PIN FLAG



**CUP INSERT** 



2M HORIZONTAL BANNER

#### **VENUE BRANDING**









## **ARRIVAL GIFTS**













VALUABLES & SHOE BAGS







BLADE & MID BLADE PUTTER COVER



MALLET PUTTER COVER



ALIGNMENT AID COVER & AIDS



SCORECARD HOLDER



THERMAL MUG





IBOX PLUS IBOX X





















MISSION COIN MARKER



MISSION CAP CLIP & MARKER



MISSION DIVOT TOOL



MISSION MARKER 1.1





BAG TAG (ROUND)



BAG TAG (ROUND)











CALLAWAY FRONT CRESTED CAP





# **PLAYING GIFTS**





3 BALL SLEEVE







### 1st TEE ZIPPED BAG







OPTI FIT GLOVE





# **PRIZE TABLE**





ORG 14 CART BAG CHEV STAND BAG

### **CLUBHOUSE TRAVEL ACCESSORIES**















TRAVEL COVER