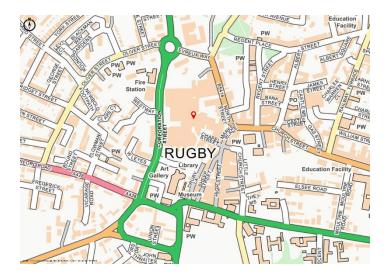

#### Location

Located at the north western end of the town centre, Rugby Central is part of the traditional prime retail space in the heart of Rugby.

Rugby is a market town on the eastern edge of Warwickshire, located to 34 miles east of Birmingham, 21 miles northwest of Northampton and 22 miles South of Leicester.