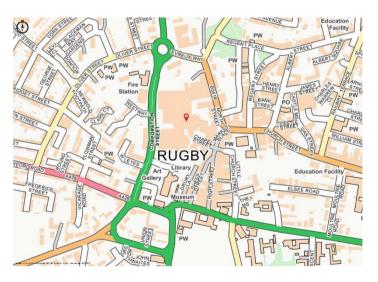

#### Location

Located at the north western end of the town centre, Rugby Central is part of the traditional prime retail space in the heart of Rugby.

Rugby is a market town on the eastern edge of Warwickshire, located to 34 miles east of Birmingham, 21 miles northwest of Northampton and 22 miles South of Leicester.