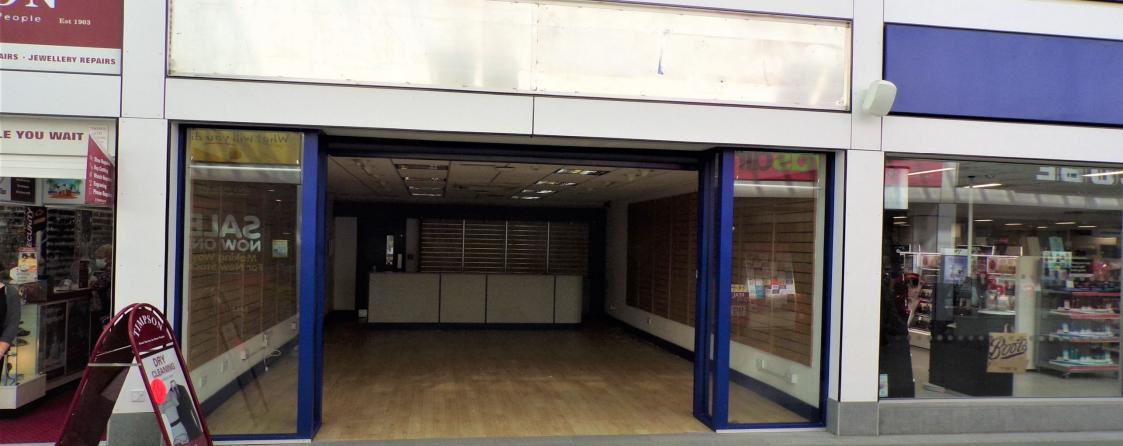

#### Accommodation

NIA 111.11 sq m (1,196 sq ft) Inclusive of sales area, storage and welfare facilities.

#### **Description**

Rugby Central is a modern, covered and dominant town centre retail centre. The centre was opened in 1980 and was refurbished in 2019.

Providing approximately 220,000 sq ft (20,439 sq m) of retail space, mainly at ground floor level around a 'U' shaped mall.